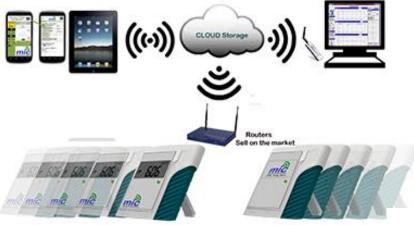

## 98879WiFi WiFi IAQ Temperature. Humidity date and time monitor/Logger

- The simple and easy of installation and configuration with supplied software
- Wherever WiFi signal is existed, may extend by adding more APs (Access point)
- Convenient to view the air quality via mobile phone or tablet when outside of the area
- Wireless transmit data to Cloud , WebAPP available for WinPC , IOS , Android system
- Request a quoteDownload catalogue

## **Specification:**

- Two purposes: (1)General monitoring, (2)Data transmission to Cloud storage
- 98879 WiFi is the example of all Thermo-hygro monitors, OEM or custom made is available
- Large size 4-tier LCD display, Five (5) buttons for simple operation.
- Display on monitor Temperature. 0.1C/0.1F. Humidity: 0.1%RH
- Vented housing for quick sensing air quality concentration
- Accuracy: Temp. +/1C (@25 C), others 1.5C. RH: +/-5% (@25C), others 7%
- Option: RS485 or Relay
- Temperature unit is switchable (Both monitor or Webapp)
- Date and time are adjustable by pressing buttons, Time zone is selectable via WebAPP
- User setting (ID. Email for alert notification purposes) / device setting (Alarm setting and place label)
  via WebAPP
- Powered by AC/DC 9V adaptor (Supplied) . Option: Universal plugs
- Monitor wallmount / desktop two purpose , dimension: 113x108x53mm ( Lx H x W)
- Super large LCD simultaneously displays Temperature, Relative humidity, Calendar (M/D), and time
- Built-in wifi module with unique Mac number.
- Free Cloud storage.
- Send data to Cloud.
- Read indicator light (Alert), Green Indicator light (Recording).