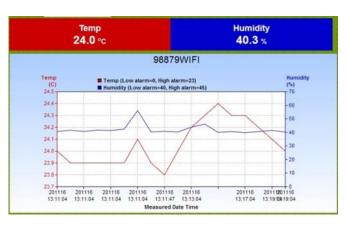

## **Specification:**

- Two purposes: (1)General monitoring, (2)Data transmission to Cloud storage
- 98879 WiFi is the example of all Thermo-hygro monitors, OEM or custom made is available
- Large size 4-tier LCD display, Five (5) buttons for simple operation.
- Display on monitor Temperature. 0.1C/0.1F. Humidity: 0.1%RH
- Vented housing for quick sensing air quality concentration
- Accuracy: Temp. +/1C (@25 C), others 1.5C. RH: +/-5% (@25C), others 7%
- Option: RS485 or Relay
- Temperature unit is switchable (Both monitor or Webapp)
- Date and time are adjustable by pressing buttons, Time zone is selectable via WebAPP
- User setting (ID. Email for alert notification purposes) / device setting (Alarm setting and place label)
  via WebAPP
- Powered by AC/DC 9V adaptor (Supplied) . Option: Universal plugs
- Monitor wallmount / desktop two purpose , dimension: 113x108x53mm ( Lx H x W)
- Super large LCD simultaneously displays Temperature, Relative humidity, Calendar (M/D), and time
- Built-in wifi module with unique Mac number.
- Free Cloud storage.
- Send data to Cloud.
- Read indicator light (Alert), Green Indicator light (Recording).