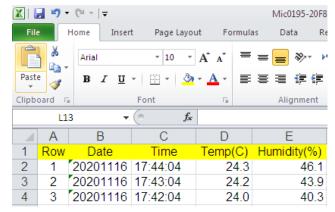

acy              | +/-0.6°C (At 20~50°C),others+/-1.2°C       |
| RH % range            | 0.1%RH~99.9%RH                             |
| Accuracy              | +/-3%RH(at 25°C,10~99%RH,others+/-5%RH)    |
| Dew Point Temp.       | YES                                        |
| Wet Bulb Temp.        | YES                                        |
| Heat Index Temp.      | YES                                        |
| Wet Bulb Global Temp  | YES                                        |
| Wifi transmittion     | Cloud                                      |
| AC/DC (6V,1A) Adaptor | YES(6V,1A Output)                          |
| Backlight function    | YES                                        |
| Opeating Temp. RH     | 0~50°C (32~122°F) , >80%RH(non-condensing) |



## **EXPORTED FILE:**