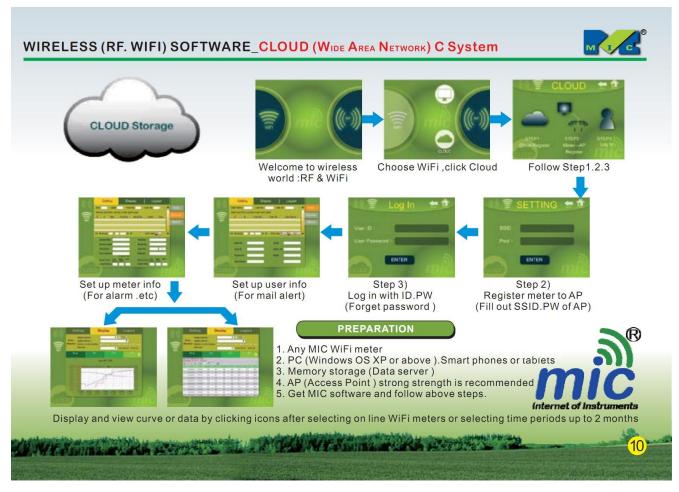

## **Specification:**

- Two purposes: (1)General monitoring, (2)Data transmission to Cloud storage
- 98879 WiFi is the example of all Thermo-hygro monitors, OEM or custom made is available
- Large size 4-tier LCD display, Five (5) buttons for simple operation.
- Display on monitor Temperature. 0.1C/0.1F. Humidity: 0.1%RH
- Vented housing for quick sensing air quality concentration
- Accuracy: Temp. +/1C (@25 C), others 1.5C. RH: +/-5% (@25C), others 7%
- Option: RS485 or Relay
- Temperature unit is switchable (Both monitor or Webapp)
- Date and time are adjustable by pressing buttons, Time zone is selectable via WebAPP
- User setting (ID. Email for alert notification purposes) / device setting (Alarm setting and place label)
  via WebAPP
- Powered by AC/DC 9V adaptor (Supplied) . Option: Universal plugs
- Monitor wallmount / desktop two purpose , dimension: 113x108x53mm ( Lx H x W)
- Super large LCD simultaneously displays Temperature, Relative humidity, Calendar (M/D), and time
- Built-in wifi module with unique Mac number.
- Free Cloud storage.
- Send data to Cloud.
- Read indicator light (Alert), Green Indicator light (Recording).