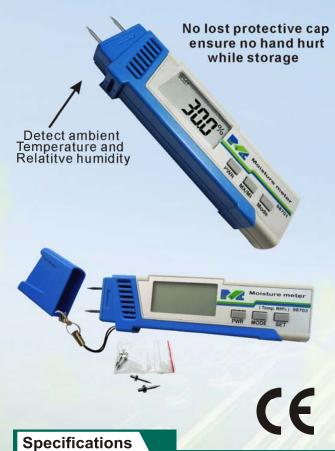

#### **Features**

- New and compact shape with NEW DESIGN patent
- Conveniently detect water content in wood object with pen type meter
- Distinguish from other moisture meters, MIC features monitor environment Temp and RH
- It measures wood moisture with quick response
- Model 98702 features measuring water content and ambient temperature
- Model 98703 features measuring ambient temperature relative humidity at the same time, a very useful tool for building and decoration
- 4 types wood species selectable for capturing accurate readings of wood
- Sensor tip (pin) numbers with two (2) pieces
- Smart storing sharp sensor pin in place for safety
- Big LCD display with high resolution
- Enable Auto power off and disable function
- Warranty in 2 years

#### Standard accessories

 Meter, Battery, Operation manual, strip, sensor cap ,spare needles and paper box