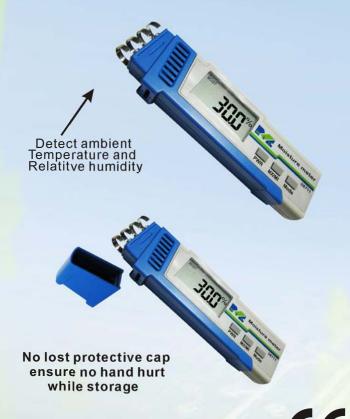

#### **Features**

- New and compact shape with NEW DESIGN patent
- Easy to detect water content in paper with a pen size meter
- Distinguish from other moisture meters, MIC features monitoring environment Temp and RH
- It measures paper moisture with quick response 98715 features measuring ambient temperature relative humidity at the same time, spring sensor tip preventing any surface damage
- Protective cap protects sensor from dust
- Big LCD display with high resolution
- Enable Auto power off and disable function

#### Standard accessories

■ Meter, Battery, Operation manual and paper box